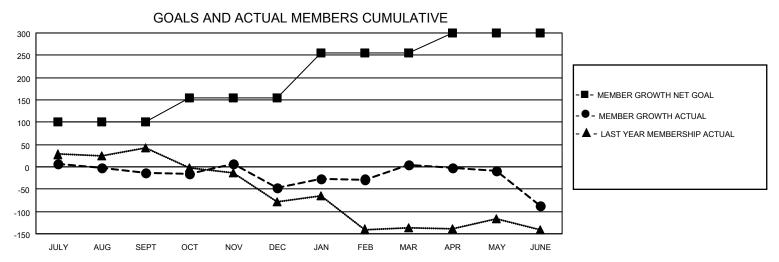

## MONTHLY MEMBERSHIP PROGRESS REPORT

LOCATION LEBANON District 351 Results as of: 6/30/2022

| Clubs                 |               |           |               | Members               |                        |                         |                                                    |
|-----------------------|---------------|-----------|---------------|-----------------------|------------------------|-------------------------|----------------------------------------------------|
| RESULTS FOR 2021-2022 |               |           |               | RESULTS FOR 2021-2022 |                        |                         |                                                    |
| QUARTER               | NEW CLUB GOAL | NEW CLUBS | DROPPED CLUBS | QUARTER MEMI          | BER GROWTH NET<br>GOAL | MEMBER GROWTH<br>ACTUAL | DROPPED<br>MEMBERS ACTUAL<br>(including transfers) |
| JULY/AUG/SEPT         | 1             | 1         | 2             | JULY/AUG/SEPT         | 100                    | 119                     | 115                                                |
| OCT/NOV/DEC           | 1             | 1         | 1             | OCT/NOV/DEC           | 55                     | 86                      | 109                                                |
| JAN/FEB/MAR           | 1             | 2         | 1             | JAN/FEB/MAR           | 100                    | 108                     | 48                                                 |
| APR/MAY/JUNE          | 1             | 2         | 0             | APR/MAY/JUNE          | 45                     | 138                     | 219                                                |