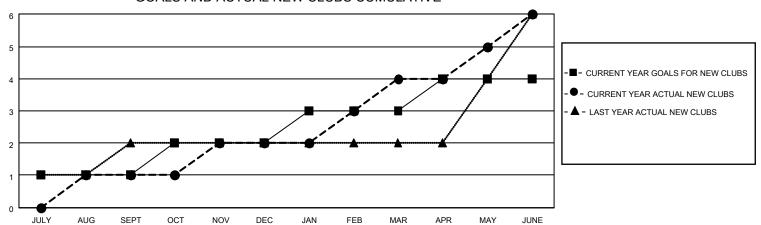

## MONTHLY MEMBERSHIP PROGRESS REPORT

LOCATION LEBANON District 351 Results as of: 6/30/2022

| Clubs                 |               |           |               | Members               |                        |                         |                                                    |
|-----------------------|---------------|-----------|---------------|-----------------------|------------------------|-------------------------|----------------------------------------------------|
| RESULTS FOR 2021-2022 |               |           |               | RESULTS FOR 2021-2022 |                        |                         |                                                    |
| QUARTER               | NEW CLUB GOAL | NEW CLUBS | DROPPED CLUBS | QUARTER MEMI          | BER GROWTH NET<br>GOAL | MEMBER GROWTH<br>ACTUAL | DROPPED<br>MEMBERS ACTUAL<br>(including transfers) |
| JULY/AUG/SEPT         | 1             | 1         | 2             | JULY/AUG/SEPT         | 100                    | 119                     | 115                                                |
| OCT/NOV/DEC           | 1             | 1         | 1             | OCT/NOV/DEC           | 55                     | 86                      | 109                                                |
| JAN/FEB/MAR           | 1             | 2         | 1             | JAN/FEB/MAR           | 100                    | 108                     | 48                                                 |
| APR/MAY/JUNE          | 1             | 2         | 0             | APR/MAY/JUNE          | 45                     | 138                     | 219                                                |